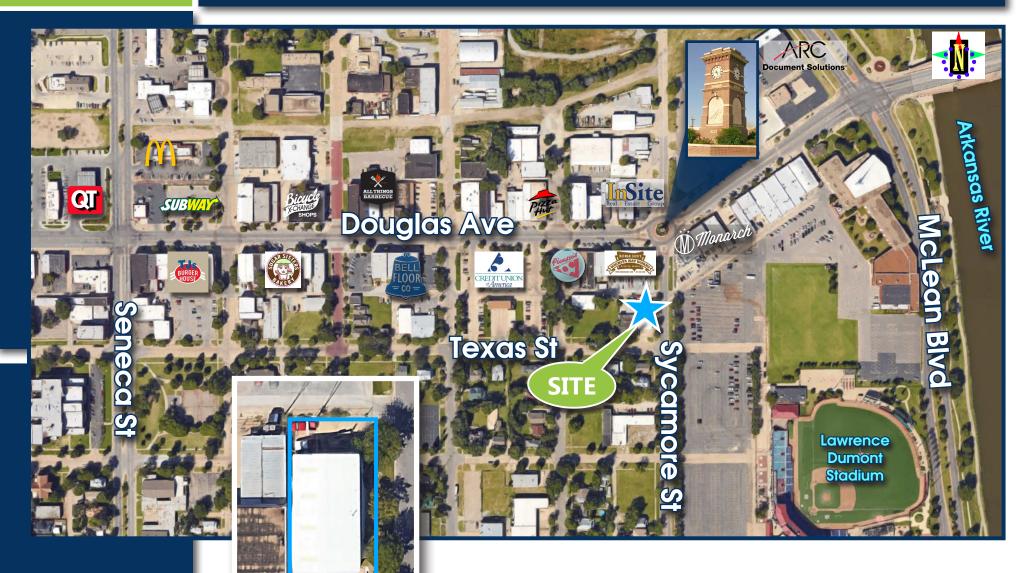

# Delano Office/Warehouse For Lease 604 W Texas, Wichita KS

#### **AMENITIES**

- ♦ Located in the Historic Delano District
- ♦ Easy Access to Kellogg (US-54)
- ♦ 480v 3-Phase Electric
- ♦ 20 Ft. Sidewall Height
- ♦ 14 Ft. Overhead Door w/ Opener
- **♦ Fenced Outdoor Storage**

## Delano Office/Warehouse For Lease 604 W Texas, Wichita KS

InSite Real Estate Group 608 W. Douglas, Suite 106 Wichita, KS 67203