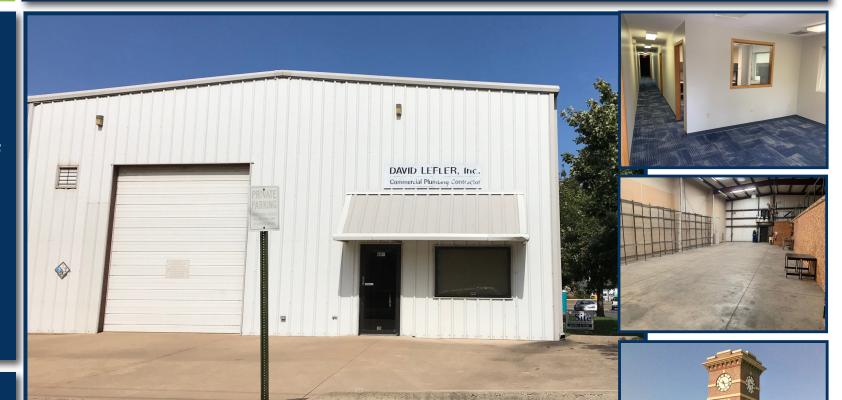

## PROPERTY INFORMATION

**Space Available** 

Office: 1,120 SF Warehouse: 2,480 SF TOTAL: 3,600 SF

+ Mezzanine: 1,120 SF

Lease Rate \$2,950/Month

**Lease Type Industrial Gross** 

#### **AMENITIES**

- ♦ Located in the Historic Delano District
- ♦ Easy Access to Kellogg (US-54)
- ♦ 480v 3-Phase Electric
- ♦ 20 Ft. Sidewall Height
- ♦ 14 Ft. Overhead Door w/ Opener
- **♦ Fenced Outdoor Storage**

- ♦ Structurally Overbuilt Mezzanine for Heavy Loads
- **♦ Reception Area**
- ♦ 4 Offices
- **♦ Kitchenette**
- ♦ 2 ADA Restrooms in Office
- **♦ 1 Restroom in Shop**